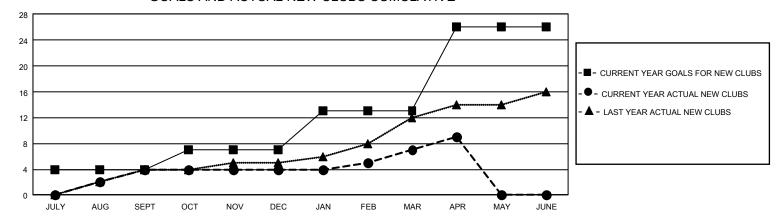

## GOALS AND ACTUAL NEW CLUBS CUMULATIVE

## GMT Constitutional Area 7, Group A

REPORT DOES NOT INCLUDE CLUBS IN UNDISTRICTED AREAS.

| Clubs                 |               |           |               | Members               |                           |                         |                                                    |
|-----------------------|---------------|-----------|---------------|-----------------------|---------------------------|-------------------------|----------------------------------------------------|
| RESULTS FOR 2023-2024 |               |           |               | RESULTS FOR 2023-2024 |                           |                         |                                                    |
| QUARTER               | NEW CLUB GOAL | NEW CLUBS | DROPPED CLUBS | QUARTER               | MEMBER GROWTH NET<br>GOAL | MEMBER GROWTH<br>ACTUAL | DROPPED MEMBERS<br>ACTUAL (including<br>transfers) |
| JULY/AUG/SEPT         | 12            | 4         | 10            | JULY/AUG/SE           | PT 475                    | 897                     | 607                                                |
| OCT/NOV/DEC           | 9             | 0         | 2             | OCT/NOV/DE            | S 597                     | 579                     | 900                                                |
| JAN/FEB/MAR           | 18            | 3         | 2             | JAN/FEB/MAR           | 500                       | 925                     | 681                                                |
| APR/MAY/JUNE          | 39            | 2         | 1             | APR/MAY/JUN           | IE 575                    | 282                     | 255                                                |