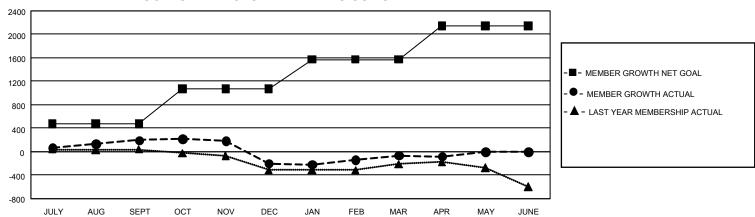

## GOALS AND ACTUAL MEMBERS CUMULATIVE

| DROPPED CLUBS: 15 |       | 710 CLUBS OF 1,156 ADDED 1<br>OR MORE NEW MEMBERS | GENDER DISTRIBUTION                 |                |  |
|-------------------|-------|---------------------------------------------------|-------------------------------------|----------------|--|
|                   |       |                                                   | MALE 13,786 (61.38%)                |                |  |
|                   |       |                                                   | FEMALE                              | 8,656 (38.54%) |  |
| DROPPED MEMBERS   |       |                                                   | NON BINARY                          | 6 (0.03%)      |  |
| DECEASED          | 273   |                                                   | PREFER NOT TO ANSWER                | 11 (0.05%)     |  |
| CLUB CANCELLED    | 30    |                                                   | TOTAL FAMILY UNIT MEMBERS 3,447     |                |  |
| OTHER             | 2,141 | <u>CLICK HERE FOR</u>                             |                                     |                |  |
| TOTAL             | 2,444 | CUMULATIVE MEMBERSHIP  DATA                       | FAMILY MEMBERS PAYING HALF DUES 1,7 |                |  |

## GMT Constitutional Area 7, Group A

REPORT DOES NOT INCLUDE CLUBS IN UNDISTRICTED AREAS.

| Clubs                 |               |           |               | Members               |                           |                         |                                                    |
|-----------------------|---------------|-----------|---------------|-----------------------|---------------------------|-------------------------|----------------------------------------------------|
| RESULTS FOR 2023-2024 |               |           |               | RESULTS FOR 2023-2024 |                           |                         |                                                    |
| QUARTER               | NEW CLUB GOAL | NEW CLUBS | DROPPED CLUBS | QUARTER               | MEMBER GROWTH NET<br>GOAL | MEMBER GROWTH<br>ACTUAL | DROPPED MEMBERS<br>ACTUAL (including<br>transfers) |
| JULY/AUG/SEPT         | 12            | 4         | 10            | JULY/AUG/SE           | PT 475                    | 897                     | 607                                                |
| OCT/NOV/DEC           | 9             | 0         | 2             | OCT/NOV/DE            | S 597                     | 579                     | 900                                                |
| JAN/FEB/MAR           | 18            | 3         | 2             | JAN/FEB/MAR           | 500                       | 925                     | 681                                                |
| APR/MAY/JUNE          | 39            | 2         | 1             | APR/MAY/JUN           | IE 575                    | 282                     | 255                                                |